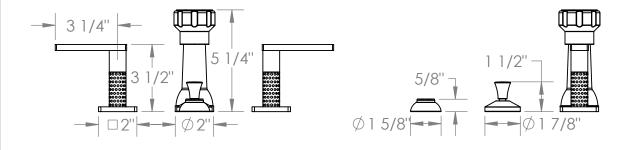

## 71-4-LLP5

Deck Mounted 4-Hole Bidet Includes MPU7 pop-up drain

Meets the applicable requirements of ASME A112.18.1-2005/CSA B125.1-05, entitled "Plumbing Supply Fittings"