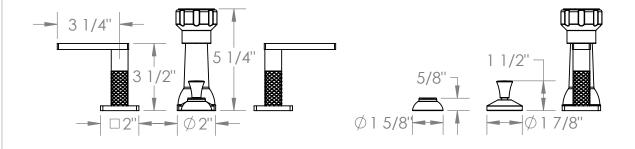

## 71-4-LLD4

Deck Mounted 4-Hole Bidet Includes MPU7 pop-up drain

Meets the applicable requirements of ASME A112.18.1-2005/CSA B125.1-05, entitled "Plumbing Supply Fittings"

## 71-4-LLP5

Deck Mounted 4-Hole Bidet Includes MPU7 pop-up drain

Meets the applicable requirements of ASME A112.18.1-2005/CSA B125.1-05, entitled "Plumbing Supply Fittings"

## 71-4-LLO6

Deck Mounted 4-Hole Bidet Includes MPU7 pop-up drain

Meets the applicable requirements of ASME A112.18.1-2005/CSA B125.1-05, entitled "Plumbing Supply Fittings"