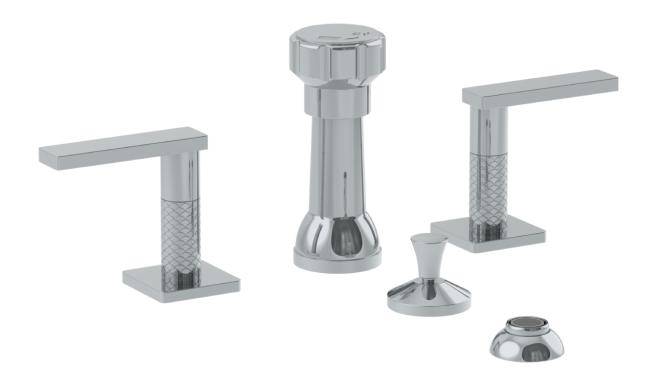

## 71-4-LLD4

Deck Mounted 4-Hole Bidet Includes MPU7 pop-up drain

Meets the applicable requirements of ASME A112.18.1-2005/CSA B125.1-05, entitled "Plumbing Supply Fittings"

## 71-4-LLP5

Deck Mounted 4-Hole Bidet Includes MPU7 pop-up drain

Meets the applicable requirements of ASME A112.18.1-2005/CSA B125.1-05, entitled "Plumbing Supply Fittings"

## 71-4-LLO6

Deck Mounted 4-Hole Bidet Includes MPU7 pop-up drain

Meets the applicable requirements of ASME A112.18.1-2005/CSA B125.1-05, entitled "Plumbing Supply Fittings"