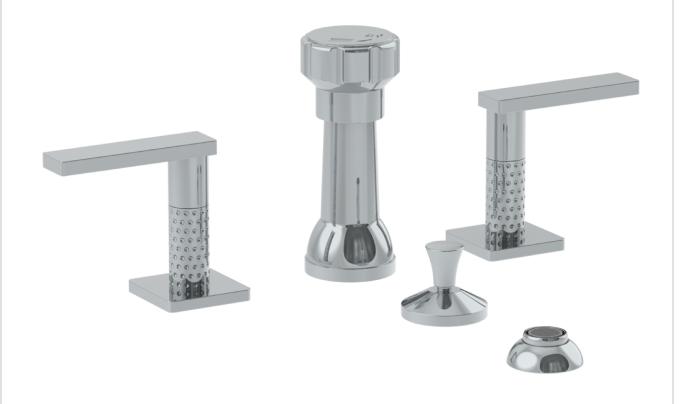

## 71-4-LLP5

Deck Mounted 4-Hole Bidet Includes MPU7 pop-up drain

Meets the applicable requirements of ASME A112.18.1-2005/CSA B125.1-05, entitled "Plumbing Supply Fittings"